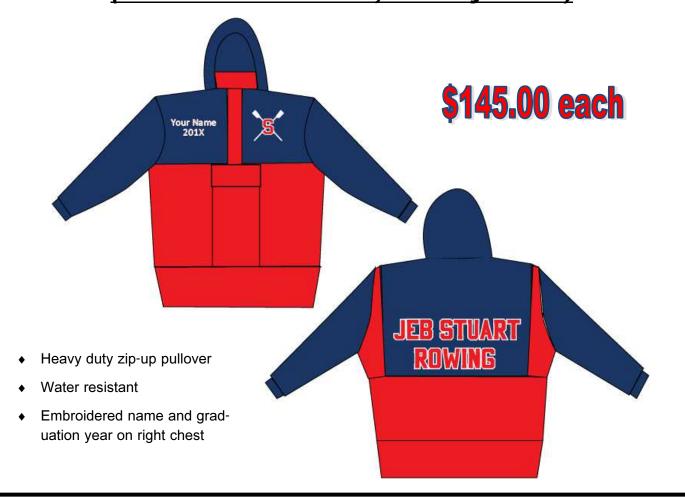

## J.E.B. STUART CREW BOATHOUSE JACKET ORDER FORM (Order deadline is Wed, January 13th!!!)

## (one form for each jacket, please)

| Parent/Guardian Name:    | Phone:                                                    | Email:                  |
|--------------------------|-----------------------------------------------------------|-------------------------|
|                          |                                                           |                         |
|                          |                                                           |                         |
| Size (S, M, L, XL, XXL): | Name As You Want It To Appear: (maximum of 10 characters) | <b>Graduation Year:</b> |
|                          |                                                           |                         |