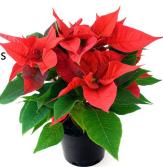

Items are PERFECT gifts for your office team, family and friends, clients, places of worship, and your favorite local small business.

7" pot with 8-10 blossoms Choose between red or white.

Local pickup 12/3/22.